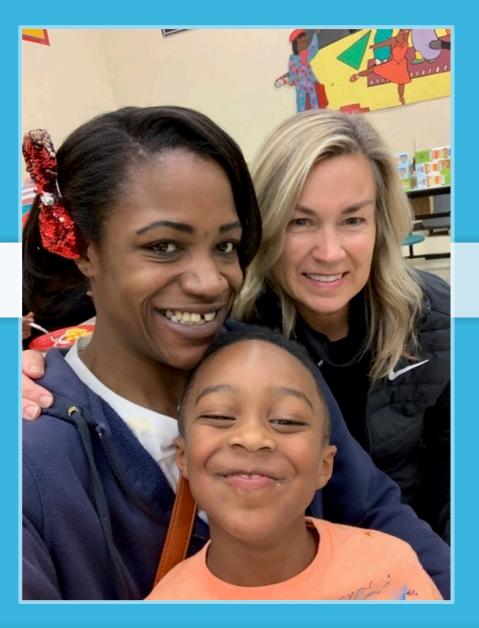

\*Fraser and Loleta first met in the Fall of 2020 at a Befriend Gather & have been friends ever since. They led their first Befriend Gather together on May 20, 2023.

Jojo: Creating Change

#### OCWB Success Stories – Jojo Forbes

### Befriend & OCWB Pilot Social Capital

#### Befriend & OCWB