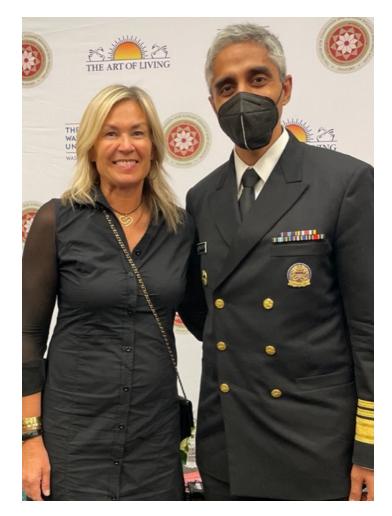

#### Surgeon General, Dr. Vivek Murthy The Epidemic of Loneliness

- \*Over 61 % of American adults report feeling lonely.
- \*Loneliness impacts people mentally and physically leading to an increase in mental health issues & premature death.
- \*The Surgeon General's report from 2023 states we have an obligation to address this epidemic of loneliness & offers ways to cultivate a culture of connection.

Photo: May 2022 in Washington, D. C.