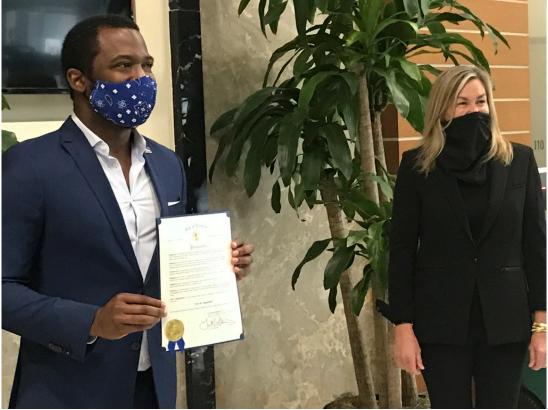

#### Proclamation by Mayor Levar Stoney Richmond, VA is a City of Compassion – May 7, 2020

#### Reggie & Mollie

February 2023

State of the City Address: Mayor Stoney declares Richmond the Capital of Compassion!

A Special Thanks to Reggie Gordon & Patty Parks from the city of Richmond, VA!