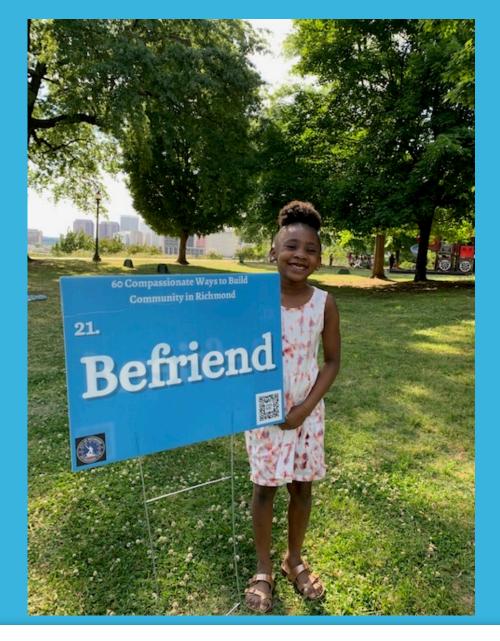

#### From the smallest act of compassion to the deepest personal friendships

- Follow Befriend on Instagram @befriend.movement.
- Offer an Acts of Compassion, Big or Small.
- Join a Befriend Gather & Walk.
- Attend a Befriend Gather.
- Develop a deep personal friendship with a new friend.
- Participate in the Befriend/OCWB Pilot.

#### How do we Create Befriend in our Municipality?

- Just start and keep it simple.
- Organize a Befriend presentation and/or offer an information table at your office, resource center or local community event.
- Promote acts of compassion on social media, flyers, yard signs, etc.
- Offer a Befriend Gather or a Befriend Gather & Walk.
- Proclaim that your municipality is a City of Compassion.