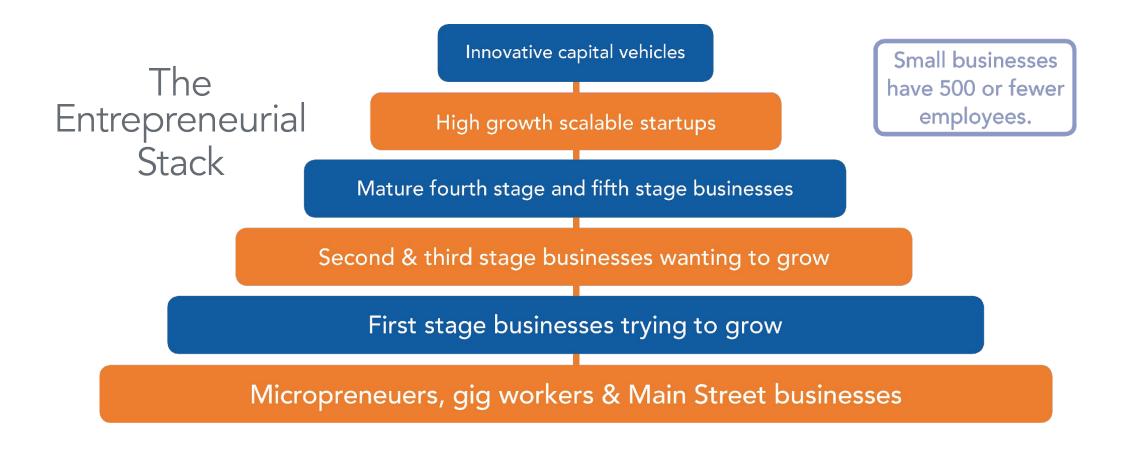

## An ecosystem approach:

#### "Entrepreneurial ecosystems

refer to the human, financial and professional resources and institutional environment which support and nurture new ventures in a specific geographic location..."

Local government plays an important role!