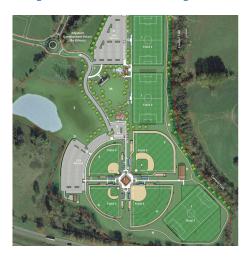

| 895,000             | 581,750             | -313,250         | -35.0% |
| Meals Taxes             | 3,162,000           | 2,055,300           | -1,106,700       | -35.0% |
|                         |                     |                     |                  |        |

7

#### **Budget Impact - Revenues**

- Property Taxes and Sewer Utility Service Charges
- No extensions to payment due dates
- Financial Policy on Reserves

Q

#### **Budget Impact - Expenditures**

- PPE and facility/workplace safety enhancements
- Significant reduction in discretionary expenses
- Elimination of travel and meals
- Layoffs
- CARES Act

9

#### FY 2020-2021 Budget

- Staff Meetings
- Finance Committee
- Council Work Sessions
- Final Approval
- Budget Amendment

## FY 2020-2021 Budget: Sports Complex



11

# **Increasing Local Economic Activity**

| BUSINESS NAME               | PHONE #  | OPEN/CLOSED        | DELIVERY | CURBSIDE | TAKEOUT | HOURS                      | NOTES                              |
|-----------------------------|----------|--------------------|----------|----------|---------|----------------------------|------------------------------------|
| 128 Pecan                   | 698-3159 | OPEN               |          |          | X       | Tu-Sat 11-7                |                                    |
| 149 Sweets                  | 258-5715 | OPEN               |          |          | X       | Tu,W,Th 10-6;F-Sa 10-8     |                                    |
| Anthony's Desserts          | 623-1500 | OPEN               |          |          | X       | Tu-Sat 1