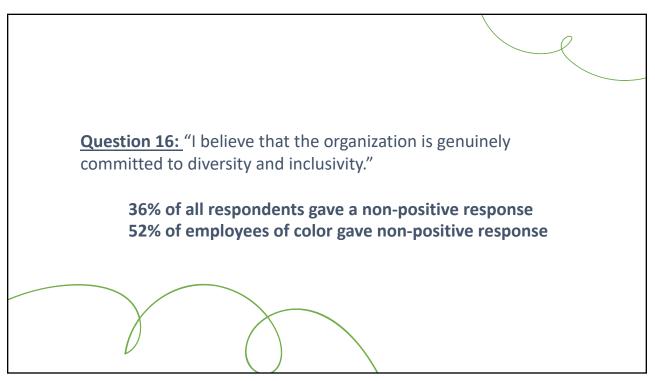

|                                        |        |            | FY20    |   |            |       |            |
|----------------------------------------|--------|------------|---------|---|------------|-------|------------|
| Pay Grade                              | [4-14] | Percentage | [15-18] |   | Percentage | [19+] | Percentage |
| American Indian<br>or Alaskan Native   | 0      | 0.00%      | 0       |   | 0.00%      | 0     | 0.00%      |
| Asian                                  | 1      | 0.62%      | 5       |   | 2.55%      | 2     | 2.22%      |
| Black or African<br>American           | 35     | 21.74%     | 21      |   | 10.71%     | 5     | 5.56%      |
| Hispanic or<br>Latino                  | 6      | 3.73%      | 11      |   | 5.61%      | 2     | 2.22%      |