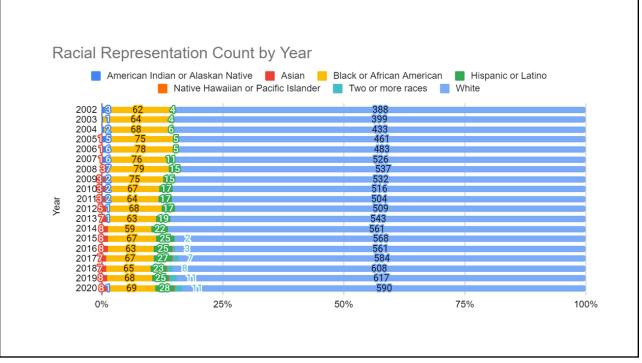

|                                        |        |            | FY20    |   |            |       |            |
|----------------------------------------|--------|------------|---------|---|------------|-------|------------|
| Pay Grade                              | [4-14] | Percentage | [15-18] |   | Percentage | [19+] | Percentage |
| American Indian<br>or Alaskan Native   | 0      | 0.00%      | 0       |   | 0.00%      | 0     | 0.00%      |
| Asian                                  | 1      | 0.62%      | 5       |   | 2.55%      | 2     | 2.22%      |
| Black or African<br>American           | 35     | 21.74%     | 21      |   | 10.71%     | 5     | 5.56%      |
| Hispanic or<br>Latino                  | 6      | 3.73%      | 11      |   | 5.61%      | 2     | 2.22%      |
| Nativ