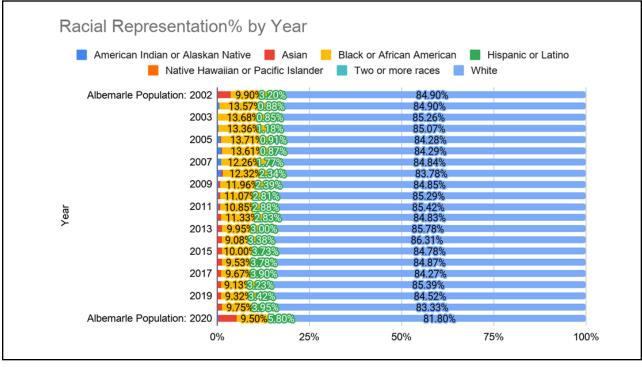

|                                        |        |            | FY20    |   |            |       |            |
|----------------------------------------|--------|------------|---------|---|------------|-------|------------|
| Pay Grade                              | [4-14] | Percentage | [15-18] |   | Percentage | [19+] | Percentage |
| American Indian<br>or Alaskan Native   | 0      | 0.00%      | 0       |   | 0.00%      | 0     | 0.00%      |
| Asian                                  | 1      | 0.62%      | 5       |   | 2.55%      | 2     | 2.22%      |
| Black or African<br>American           | 35     | 21.74%     | 21      |   | 10.71%     | 5     | 5.56%      |
| Hispanic or<br>Latino                  | 6      | 3.73%      | 11      |   | 5.61%      | 2     | 2.22%      |
| Nat