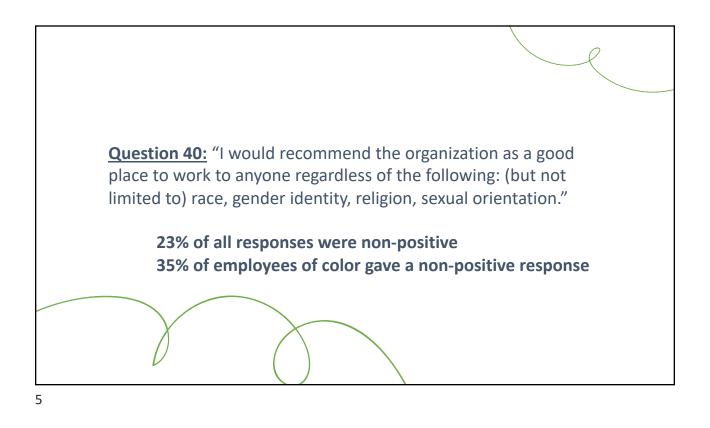

|                                        |        |            | FY20    |   |            |       |            |
|----------------------------------------|--------|------------|---------|---|------------|-------|------------|
| Pay Grade                              | [4-14] | Percentage | [15-18] |   | Percentage | [19+] | Percentage |
| American Indian<br>or Alaskan Native   | 0      | 0.00%      | 0       |   | 0.00%      | 0     | 0.00%      |
| Asian                                  | 1      | 0.62%      | 5       |   | 2.55%      | 2     | 2.22%      |
| Black or African<br>American           | 35     | 21.74%     | 21      |   | 10.71%     | 5     | 5.56%      |
| Hispanic or<br>Latino                  | 6      | 3.73%      | 11      |   | 5.61%      | 2     | 2.22%      |
|